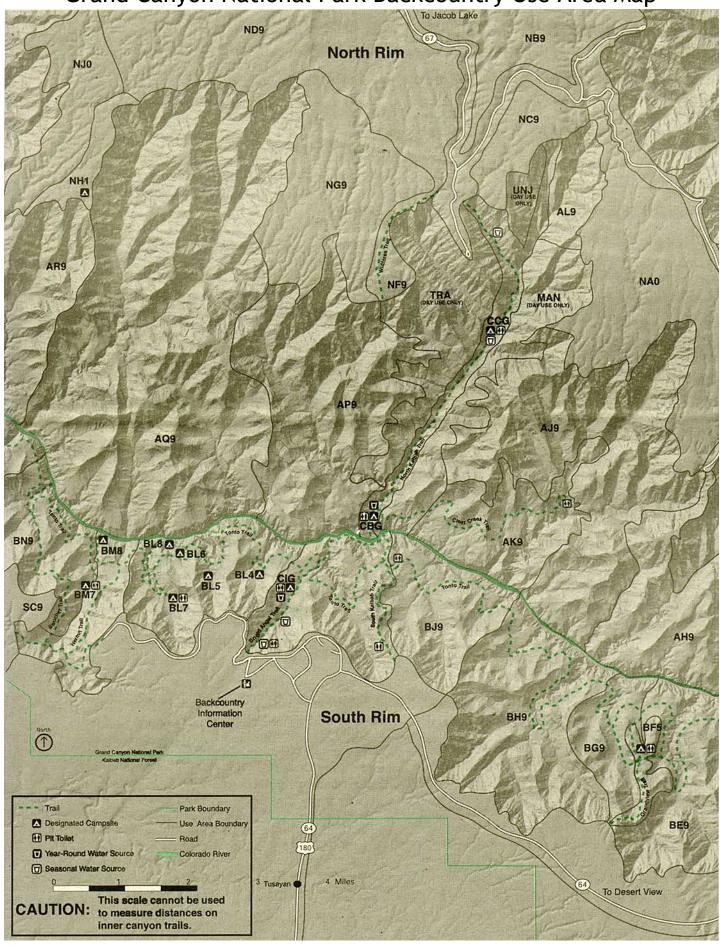

Grand Canyon National Park Backcountry Use Area Map

This map shows the area where 77% of backcountry use occurs. It is provided to show use area boundaries and to designate campsites only. Maps for planning and route-finding use are available for purchase through mail order (from the Grand Canyon Association) or at the park.

| AH9 Vishnu Wild At Large Camping AJ9 Cheyava Wild At Large Camping AK9 Clear Creek Threshold At Large Camping AL9 Greenland Springs Wild At Large Camping AP9 Phantom Creek Wild At Large Camping AQ9 Trinity Creek Wild At Large Camping AR9 Scorpion Ridge Wild At Large Camping BE9 Hance Creek Primitive At Large Camping BF5 Horseshoe Mesa Threshold Designated Sites BG9 Cottonwood Creek Primitive At Large Camping BH9 Grapevine Primitive At Large Camping BJ9 Cremation Primitive At Large Camping BL4 Horn Creek Threshold Designated Sites BL5 Salt Creek Threshold Designated Sites BL6 Cedar Spring Threshold Designated Sites BL7 Monument Creek Threshold Designated Sites BL8 Granite Rapids Threshold Designated Sites BL8 Granite Rapids Threshold Designated Sites BM7 Hermit Creek Threshold Designated Sites |
|-------------------------------------------------------------------------------------------------------------------------------------------------------------------------------------------------------------------------------------------------------------------------------------------------------------------------------------------------------------------------------------------------------------------------------------------------------------------------------------------------------------------------------------------------------------------------------------------------------------------------------------------------------------------------------------------------------------------------------------------------------------------------------------------------------------------------------------|
| AK9 Clear Creek Threshold At Large Camping AL9 Greenland Springs Wild At Large Camping AP9 Phantom Creek Wild At Large Camping AQ9 Trinity Creek Wild At Large Camping AR9 Scorpion Ridge Wild At Large Camping BE9 Hance Creek Primitive At Large Camping BF5 Horseshoe Mesa Threshold Designated Sites BG9 Cottonwood Creek Primitive At Large Camping BH9 Grapevine Primitive At Large Camping BJ9 Cremation Primitive At Large Camping BL4 Horn Creek Threshold Designated Sites BL5 Salt Creek Threshold Designated Sites BL6 Cedar Spring Threshold Designated Sites BL7 Monument Creek Threshold Designated Sites BL7 Monument Creek Threshold Designated Sites BL8 Granite Rapids Threshold Designated Sites                                                                                                                |
| AL9 Greenland Springs Wild At Large Camping AP9 Phantom Creek Wild At Large Camping AQ9 Trinity Creek Wild At Large Camping AR9 Scorpion Ridge Wild At Large Camping BE9 Hance Creek Primitive At Large Camping BF5 Horseshoe Mesa Threshold Designated Sites BG9 Cottonwood Creek Primitive At Large Camping BH9 Grapevine Primitive At Large Camping BJ9 Cremation Primitive At Large Camping BL4 Horn Creek Threshold Designated Sites BL5 Salt Creek Threshold Designated Sites BL6 Cedar Spring Threshold Designated Sites BL7 Monument Creek Threshold Designated Sites BL8 Granite Rapids Threshold Designated Sites                                                                                                                                                                                                         |
| AP9 Phantom Creek Wild At Large Camping AQ9 Trinity Creek Wild At Large Camping AR9 Scorpion Ridge Wild At Large Camping BE9 Hance Creek Primitive At Large Camping BF5 Horseshoe Mesa Threshold Designated Sites BG9 Cottonwood Creek Primitive At Large Camping BH9 Grapevine Primitive At Large Camping BJ9 Cremation Primitive At Large Camping BL4 Horn Creek Threshold Designated Sites BL5 Salt Creek Threshold Designated Sites BL6 Cedar Spring Threshold Designated Sites BL7 Monument Creek Threshold Designated Sites BL8 Granite Rapids Threshold Designated Sites                                                                                                                                                                                                                                                     |
| AQ9 Trinity Creek Wild At Large Camping AR9 Scorpion Ridge Wild At Large Camping BE9 Hance Creek Primitive At Large Camping BF5 Horseshoe Mesa Threshold Designated Sites BG9 Cottonwood Creek Primitive At Large Camping BH9 Grapevine Primitive At Large Camping BJ9 Cremation Primitive At Large Camping BL4 Horn Creek Threshold Designated Sites BL5 Salt Creek Threshold Designated Sites BL6 Cedar Spring Threshold Designated Sites BL7 Monument Creek Threshold Designated Sites BL8 Granite Rapids Threshold Designated Sites                                                                                                                                                                                                                                                                                             |
| AR9 Scorpion Ridge Wild At Large Camping BE9 Hance Creek Primitive At Large Camping BF5 Horseshoe Mesa Threshold Designated Sites BG9 Cottonwood Creek Primitive At Large Camping BH9 Grapevine Primitive At Large Camping BJ9 Cremation Primitive At Large Camping BL4 Horn Creek Threshold Designated Sites BL5 Salt Creek Threshold Designated Sites BL6 Cedar Spring Threshold Designated Sites BL7 Monument Creek Threshold Designated Sites BL8 Granite Rapids Threshold Designated Sites                                                                                                                                                                                                                                                                                                                                     |
| BE9Hance CreekPrimitiveAt Large CampingBF5Horseshoe MesaThresholdDesignated SitesBG9Cottonwood CreekPrimitiveAt Large CampingBH9GrapevinePrimitiveAt Large CampingBJ9CremationPrimitiveAt Large CampingBL4Horn CreekThresholdDesignated SitesBL5Salt CreekThresholdDesignated SitesBL6Cedar SpringThresholdDesignated SitesBL7Monument CreekThresholdDesignated SitesBL8Granite RapidsThresholdDesignated Sites                                                                                                                                                                                                                                                                                                                                                                                                                     |
| BE9Hance CreekPrimitiveAt Large CampingBF5Horseshoe MesaThresholdDesignated SitesBG9Cottonwood CreekPrimitiveAt Large CampingBH9GrapevinePrimitiveAt Large CampingBJ9CremationPrimitiveAt Large CampingBL4Horn CreekThresholdDesignated SitesBL5Salt CreekThresholdDesignated SitesBL6Cedar SpringThresholdDesignated SitesBL7Monument CreekThresholdDesignated SitesBL8Granite RapidsThresholdDesignated Sites                                                                                                                                                                                                                                                                                                                                                                                                                     |
| BG9 Cottonwood Creek Primitive At Large Camping BH9 Grapevine Primitive At Large Camping BJ9 Cremation Primitive At Large Camping BL4 Horn Creek Threshold Designated Sites BL5 Salt Creek Threshold Designated Sites BL6 Cedar Spring Threshold Designated Sites BL7 Monument Creek Threshold Designated Sites BL8 Granite Rapids Threshold Designated Sites                                                                                                                                                                                                                                                                                                                                                                                                                                                                       |
| BH9GrapevinePrimitiveAt Large CampingBJ9CremationPrimitiveAt Large CampingBL4Horn CreekThresholdDesignated SitesBL5Salt CreekThresholdDesignated SitesBL6Cedar SpringThresholdDesignated SitesBL7Monument CreekThresholdDesignated SitesBL8Granite RapidsThresholdDesignated Sites                                                                                                                                                                                                                                                                                                                                                                                                                                                                                                                                                  |
| BJ9 Cremation Primitive At Large Camping BL4 Horn Creek Threshold Designated Sites BL5 Salt Creek Threshold Designated Sites BL6 Cedar Spring Threshold Designated Sites BL7 Monument Creek Threshold Designated Sites BL8 Granite Rapids Threshold Designated Sites                                                                                                                                                                                                                                                                                                                                                                                                                                                                                                                                                                |
| BL4Horn CreekThresholdDesignated SitesBL5Salt CreekThresholdDesignated SitesBL6Cedar SpringThresholdDesignated SitesBL7Monument CreekThresholdDesignated SitesBL8Granite RapidsThresholdDesignated Sites                                                                                                                                                                                                                                                                                                                                                                                                                                                                                                                                                                                                                            |
| BL5Salt CreekThresholdDesignated SitesBL6Cedar SpringThresholdDesignated SitesBL7Monument CreekThresholdDesignated SitesBL8Granite RapidsThresholdDesignated Sites                                                                                                                                                                                                                                                                                                                                                                                                                                                                                                                                                                                                                                                                  |
| BL6Cedar SpringThresholdDesignated SitesBL7Monument CreekThresholdDesignated SitesBL8Granite RapidsThresholdDesignated Sites                                                                                                                                                                                                                                                                                                                                                                                                                                                                                                                                                                                                                                                                                                        |
| BL7 Monument Creek Threshold Designated Sites BL8 Granite Rapids Threshold Designated Sites                                                                                                                                                                                                                                                                                                                                                                                                                                                                                                                                                                                                                                                                                                                                         |
| BL8 Granite Rapids Threshold Designated Sites                                                                                                                                                                                                                                                                                                                                                                                                                                                                                                                                                                                                                                                                                                                                                                                       |
|                                                                                                                                                                                                                                                                                                                                                                                                                                                                                                                                                                                                                                                                                                                                                                                                                                     |
| RM7 Hermit Creek Threshold Designated Sites                                                                                                                                                                                                                                                                                                                                                                                                                                                                                                                                                                                                                                                                                                                                                                                         |
| Diff Hermit Creek Hilleshold Designated Sites                                                                                                                                                                                                                                                                                                                                                                                                                                                                                                                                                                                                                                                                                                                                                                                       |
| BM8 Hermit Rapids Threshold Designated Sites                                                                                                                                                                                                                                                                                                                                                                                                                                                                                                                                                                                                                                                                                                                                                                                        |
| BN9 Boucher Primitive At Large Camping                                                                                                                                                                                                                                                                                                                                                                                                                                                                                                                                                                                                                                                                                                                                                                                              |
| CBG Bright Angel Corridor Campground                                                                                                                                                                                                                                                                                                                                                                                                                                                                                                                                                                                                                                                                                                                                                                                                |
| CCG Cottonwood Corridor Campground                                                                                                                                                                                                                                                                                                                                                                                                                                                                                                                                                                                                                                                                                                                                                                                                  |
| CIG Indian Garden Corridor Campground                                                                                                                                                                                                                                                                                                                                                                                                                                                                                                                                                                                                                                                                                                                                                                                               |
| NAO Walhalla Plateau Primitive At Large Camping                                                                                                                                                                                                                                                                                                                                                                                                                                                                                                                                                                                                                                                                                                                                                                                     |
| NB9 Thompson Canyon Wild At Large Camping                                                                                                                                                                                                                                                                                                                                                                                                                                                                                                                                                                                                                                                                                                                                                                                           |
| NC9 Ken Patrick Primitive At Large Camping                                                                                                                                                                                                                                                                                                                                                                                                                                                                                                                                                                                                                                                                                                                                                                                          |
| ND9 Robbers Roost Primitive At Large Camping                                                                                                                                                                                                                                                                                                                                                                                                                                                                                                                                                                                                                                                                                                                                                                                        |
| NF9 Widforss Threshold At Large Camping                                                                                                                                                                                                                                                                                                                                                                                                                                                                                                                                                                                                                                                                                                                                                                                             |
| NG9 Outlet Primitive At Large Camping                                                                                                                                                                                                                                                                                                                                                                                                                                                                                                                                                                                                                                                                                                                                                                                               |
| NH1 Point Sublime Threshold Designated Sites                                                                                                                                                                                                                                                                                                                                                                                                                                                                                                                                                                                                                                                                                                                                                                                        |
| NJO Swamp Ridge Primitive At Large Camping                                                                                                                                                                                                                                                                                                                                                                                                                                                                                                                                                                                                                                                                                                                                                                                          |
| SC9 Eremita Mesa Threshold At Large Camping                                                                                                                                                                                                                                                                                                                                                                                                                                                                                                                                                                                                                                                                                                                                                                                         |

**Corridor Zone** Recommended for hikers without previous experience at Grand Canyon. Maintained trails. Purified water stations. Paved roads to trailheads. Toilets, signs, emergency phones, and ranger stations. Use of private livestock (horses and mules only) allowed only when specified on permit.

**Threshold Zone** Recommended for experienced Grand Canyon hikers. Non-maintained trails. Scarce water sources. Dirt roads to trailheads. Pit toilets. Use of private livestock (horses and mules only) allowed with permit only on Whitmore Trail and on designated roads and trails on the rim.

**Primitive Zone\*\*** Recommended for highly experienced Grand Canyon hikers with proven route-finding ability. Non-maintained trails and routes. 4-wheel-drive roads to trailheads. Occasional signs. No other developments. Use of private livestock (horses and mules only) allowed with permit only on the Ken Patrick Trail to Uncle Jim Trail to Uncle Jim Point and on designated roads on the rim.

**Wild Zone\*\*** Recommended for highly experienced Grand Canyon hikers with extensive route finding ability. Indistinct to non-existent routes require advanced route funding ability. Water sources scarce to non-existent. No other development. Use of private livestock is not allowed.

<sup>\*\*</sup> Primitive and Wild Zones are not recommended for use during summer months due to extreme high temperatures and the lack of reliable water sources.